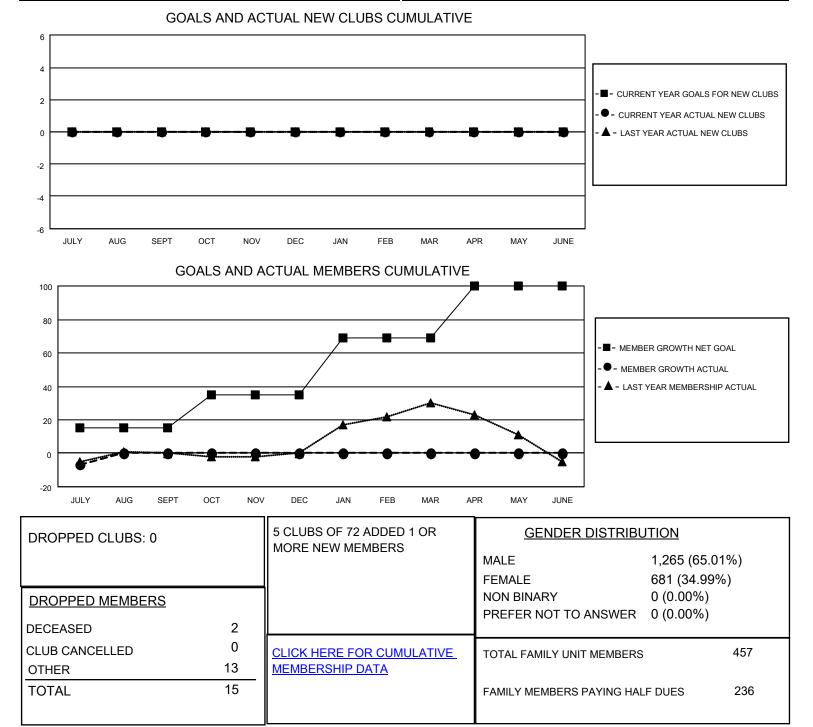

## LOCATION MAINE

District 41

Results as of: 7/31/2022

| Clubs                 |               |           |               | Members               |                       |                         |                                                    |
|-----------------------|---------------|-----------|---------------|-----------------------|-----------------------|-------------------------|----------------------------------------------------|
| RESULTS FOR 2022-2023 |               |           |               | RESULTS FOR 2022-2023 |                       |                         |                                                    |
| QUARTER               | NEW CLUB GOAL | NEW CLUBS | DROPPED CLUBS | QUARTER               | ER GROWTH NET<br>GOAL | MEMBER GROWTH<br>ACTUAL | DROPPED<br>MEMBERS ACTUAL<br>(including transfers) |
| JULY/AUG/SEPT         | 0             | 0         | 0             | JULY/AUG/SEPT         | 15                    | 12                      | 15                                                 |
| OCT/NOV/DEC           | 0             | 0         | 0             | OCT/NOV/DEC           | 20                    | 0                       | 0                                                  |
| JAN/FEB/MAR           | 0             | 0         | 0             | JAN/FEB/MAR           | 34                    | 0                       | 0                                                  |
| APR/MAY/JUNE          | 0             | 0         | 0             | APR/MAY/JUNE          | 31                    | 0                       | 0                                                  |